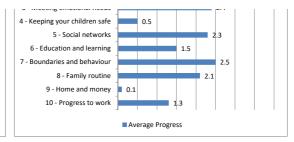

| Star Area                   | Initial Star | Final Star | Average<br>Progress |
|-----------------------------|--------------|------------|---------------------|
| 1 - Physical health         | 6.60         | 8.60       | 2.0                 |
| 2 - Your well-being         | 4.90         | 8.40       | 3.5                 |
| 3 - Meeting emotional needs | 5.60         | 8.00       | 2.4                 |

| 4 - Keeping your children safe | 8.80 | 9.30 | 0.5 |
|--------------------------------|------|------|-----|
| 5 - Social networks            | 5.90 | 8.10 | 2.3 |
| 6 - Education and learning     | 7.10 | 8.60 | 1.5 |
| 7 - Boundaries and behaviour   | 5.50 | 8.00 | 2.5 |
| 8 - Family routine             | 6.60 | 8.80 | 2.1 |
| 9 - Home and money             | 9.80 | 9.90 | 0.1 |
| 10 - Progress to work          | 7.00 | 8.30 | 1.3 |