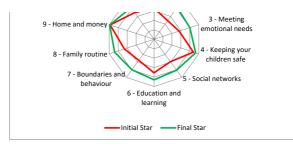

## Star Charts showing mean first and second Star readings for all families with a first and second star

This shows the mean for the first and most recent Star.

It may only indicate small amounts of change as it may include service users who start at 10 and therefore cannot improve

| Star Area                   | Initial Star | Final Star | Average<br>Progress |
|-----------------------------|--------------|------------|---------------------|
| 1 - Physical health         | 6.60         | 8.60       | 2.0                 |
| 2 - Your well-being         | 4.90         | 8.40       | 3.5                 |
| 3 - Meeting emotional needs | 5.60         | 8.00       | 2.4                 |

| 4 - Keeping your children safe | 8.80 | 9.30 | 0.5 |
|--------------------------------|------|------|-----|
| 5 - Social networks            | 5.90 | 8.10 | 2.3 |
| 6 - Education and learning     | 7.10 | 8.60 | 1.5 |
| 7 - Boundaries and behaviour   | 5.50 | 8.00 | 2.5 |
| 8 - Family routine             | 6.60 | 8.80 | 2.1 |
| 9 - Home and money             | 9.80 | 9.90 | 0.1 |
| 10 - Progress to work          | 7.00 | 8.30 | 1.3 |