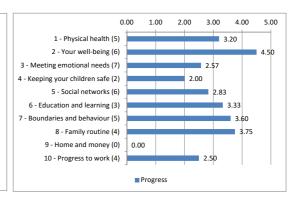

#### Star Charts showing mean first and second Star readings for those beginning at less than 7 (i.e.1-6)

This shows the means at the first and most recent Star for those beginning at 1-6 (i.e. not yet learning what works). The number in brackets is the no. of families.

| Star Area                          | No. less<br>than 7 | Initial Star<br>Mean | Final Star<br>Mean | Progress |
|------------------------------------|--------------------|----------------------|--------------------|----------|
| 1 - Physical health (5)            | 5                  | 4.60                 | 7.80               | 3.20     |
| 2 - Your well-being (6)            | 6                  | 3.83                 | 8.33               | 4.50     |
| 3 - Meeting emotional needs (7)    | 7                  | 5.29                 | 7.86               | 2.57     |
| 4 - Keeping your children safe (2) | 2                  | 6.00                 | 8.00               | 2.00     |
| 5 - Social networks (6)            | 6                  | 5.17                 | 8.00               | 2.83     |
| 6 - Education and learning (3)     | 3                  | 4.00                 | 7.33               | 3.33     |
| 7 - Boundaries and behaviour (5)   | 5                  | 4.00                 | 7.60               | 3.60     |
| 8 - Family routine (4)             | 4                  | 4.50                 | 8.25               | 3.75     |
| 9 - Home and money (0)             | 0                  | 0.00                 | 0.00               | 0.00     |
| 10 - Progress to work (4)          | 4                  | 4.00                 | 6.50               | 2.50     |