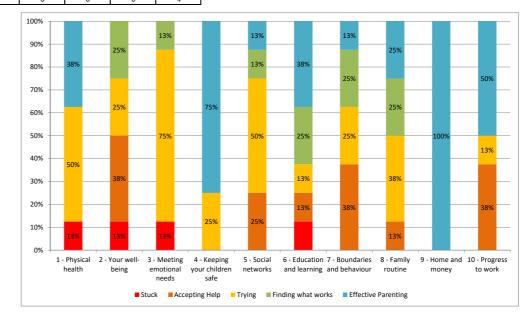

# How were service users distributed across journey of changes stages on their first stars.

This is the number/percentage of service users at each journey of change stage for each area, based on initial star readings. Note - only families with at least one reviewed star included

| Star Area                      |       | Accepting | Finding | Effective  |           |
|--------------------------------|-------|-----------|---------|------------|-----------|
|                                | Stuck | Help      | Trying  | what works | Parenting |
| 1 - Physical health            | 13%   | 0%        | 50%     | 0%         | 38%       |
| 2 - Your well-being            | 13%   | 38%       | 25%     | 25%        | 0%        |
| 3 - Meeting emotional needs    | 13%   | 0%        | 75%     | 13%        | 0%        |
| 4 - Keeping your children safe | 0%    | 0%        | 25%     | 0%         | 75%       |
| 5 - Social networks            | 0%    | 25%       | 50%     | 13%        | 13%       |
| 6 - Education and learning     | 13%   | 13%       | 13%     | 25%        | 38%       |
| 7 - Boundaries and behaviour   | 0%    | 38%       | 25%     | 25%        | 13%       |
| 8 - Family routine             | 0%    | 13%       | 38%     | 25%        | 25%       |
| 9 - Home and money             | 0%    | 0%        | 0%      | 0%         | 100%      |
| 10 - Progress to work          | 0%    | 38%       | 13%     | 0%         | 50%       |