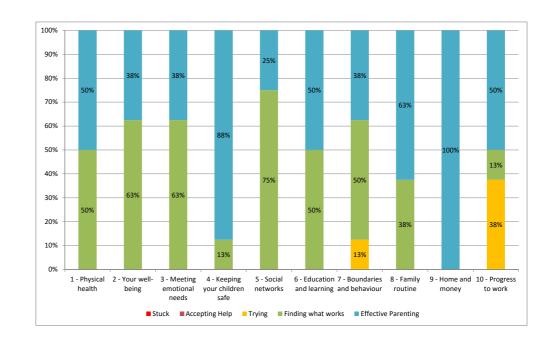

#### How were service users distributed across journey of changes stages on their most recent stars.

This is the number/percentage of service users at each journey of change stage for each area, based on the most recent star readings.

|                                | Percentages |         |           |            |           |  |  |  |  |
|--------------------------------|-------------|---------|-----------|------------|-----------|--|--|--|--|
| Star Area                      |             | Finding | Effective |            |           |  |  |  |  |
|                                | Stuck       | Help    | Trying    | what works | Parenting |  |  |  |  |
| 1 - Physical health            | 0%          | 0%      | 0%        | 50%        | 50%       |  |  |  |  |
| 2 - Your well-being            | 0%          | 0%      | 0%        | 63%        | 38%       |  |  |  |  |
| 3 - Meeting emotional needs    | 0%          | 0%      | 0%        | 63%        | 38%       |  |  |  |  |
| 4 - Keeping your children safe | 0%          | 0%      | 0%        | 13%        | 88%       |  |  |  |  |
| 5 - Social networks            | 0%          | 0%      | 0%        | 75%        | 25%       |  |  |  |  |
| 6 - Education and learning     | 0%          | 0%      | 0%        | 50%        | 50%       |  |  |  |  |
| 7 - Boundaries and behaviour   | 0%          | 0%      | 13%       | 50%        | 38%       |  |  |  |  |
| 8 - Family routine             | 0%          | 0%      | 0%        | 38%        | 63%       |  |  |  |  |
| 9 - Home and money             | 0%          | 0%      | 0%        | 0%         | 100%      |  |  |  |  |
| 10 - Progress to work          | 0%          | 0%      | 38%       | 13%        | 50%       |  |  |  |  |